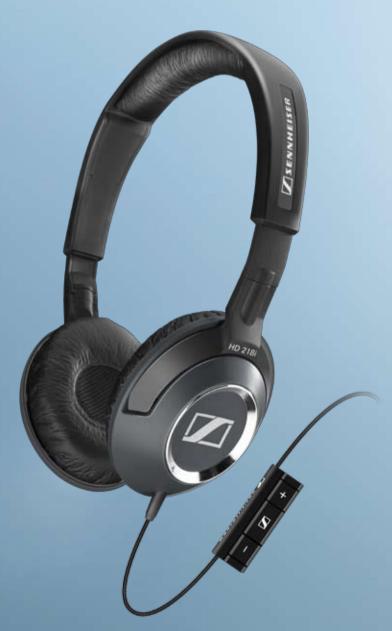

## HD 218i

There is a growing trend for mid-sized headsets to be used not only at home but also while commuting; and this is where the HD 218i will stand out. It features a closed design with a strong emphasis on bass. The new headset with remote unit enables you to control the latest generations of iPod, iPhone and the iPad.\*

No need to fumble with the player – simply push the buttons integrated in the cable to control the volume, play, pause, or skip tracks. Used on the latest iPhone models, the unit also serves as a headset to answer, end, or reject calls and activates the Voice Control.

- Smart remote with mic: enhanced usability for the latest models of iPod, iPhone and iPad.
- Closed, supra-aural design blocks outside noise; creates a controlled environment for better sound
- Individually adjustable earcups for a secure and comfortable fit
- \* For the latest information on compatibility, please check